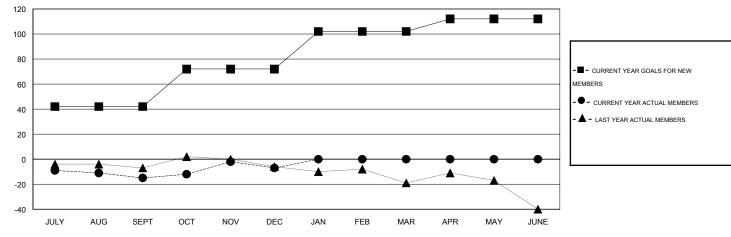

#### GOALS AND ACTUAL MEMBERS CUMULATIVE

| DROPPED CLUBS: 1        |         | 20 CLUBS OF 61 ADDED 1 OR MORE NEW MEMBERS | GENDER DISTRIBUTION  MALE 824 (43.97%)   |                |          |
|-------------------------|---------|--------------------------------------------|------------------------------------------|----------------|----------|
| DROPPED MEMBERS         |         |                                            | FEMALE                                   | 1,050 (56.03%) |          |
| DECEASED CLUB CANCELLED | 7<br>14 | CLICK HERE FOR HEALTH ASSESSMENT DATA      | FAMILY UNIT MEMBERS                      |                | 51<br>25 |
| OTHER TOTAL             | 61      |                                            | HEAD OF HOUSEHOLD  NON-HEAD OF HOUSEHOLD |                |          |